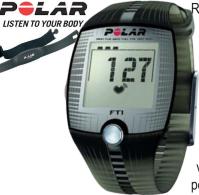

#### \$39<sup>99</sup>/month

Ladies & Men's Black Heart Rate Watches

Records the calories burned during Encore workouts and ensure that you are exercising at the right target heart rate zone to burn fat as fast as possible. Heart rate watches include chest strap monitors to allow safety for beginners and so that advanced athletes can improve performance with scientific precision. \$1009

ION. \$108<sup>09</sup> (includes tax & shipping)